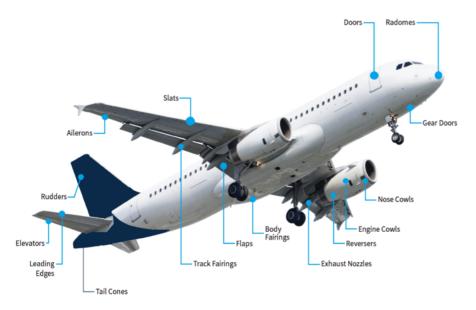

### **Airframe**

PCS has an extensive capability list and is continually adding additional services for the latest Next Generation Aircraft. We service all manufacturers including Airbus, Boeing, Embraer and Canadair aircraft.