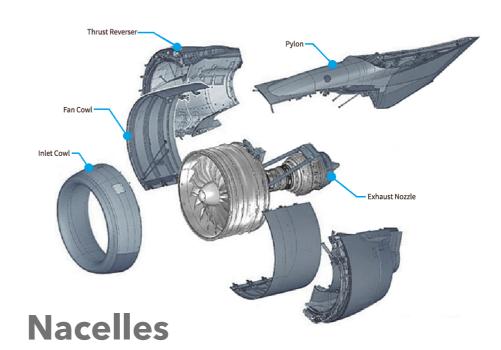

Specializing in Nacelle repairs, PCS has a dedicated Nacelle Division which can handle any requirement for your V2500, CFM, Trent, PW4000, RB211 and CF6 inlet cowls, fan cowls, reversers, sleeves, and doors.